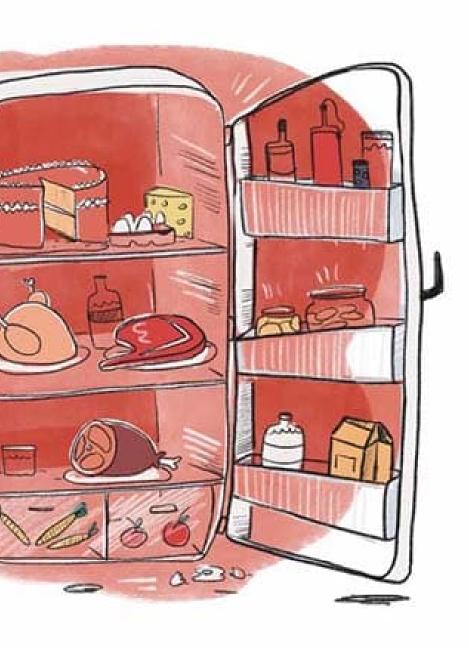

## Pat can get in.

Yum!

Pat is a fan of it all.

Pat is fat.

Can Pat fit in a bit?

Yes.

Pat can fit it all.