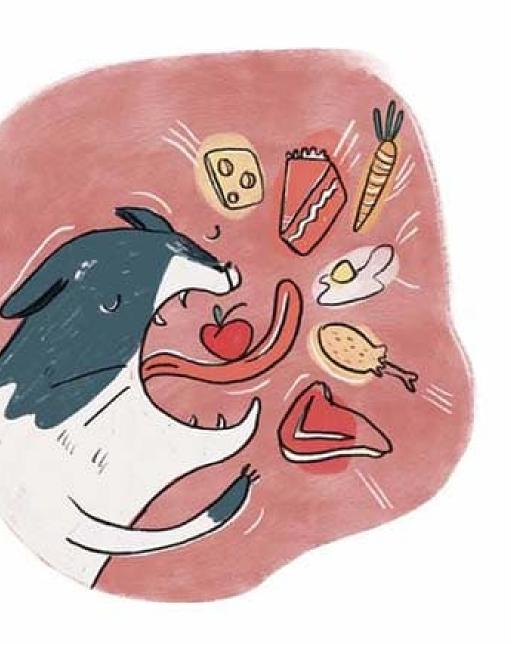

## Pat can get in.

Yum!

Pat is a fan of it all.

Pat is fat.

Can Pat fit in a bit?

Yes.

Pat can fit it all.